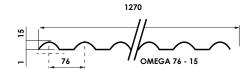

#### **Profiles**

Greca 76-18

Omega 76-18

Roma 76-18

## **Physical Properties**

| CHARACTERISTICS                   | ROMA<br>(SINE WAVE)                    | GRECA     | OMEGA     |
|-----------------------------------|----------------------------------------|-----------|-----------|
| Nominal Width                     | 50" & 26"                              | 50" & 26" | 50" & 26" |
| Nominal Thickness (mm)            | 0.8                                    | 0.8       | 0.8       |
| Corrugation Pitch (mm)            | 76                                     | 76        | 76        |
| Corrugation Height                | 18                                     | 18        | 18        |
| Weight: lbs/sf                    | 0.22                                   | 0.23      | 0.23      |
| Light Transmission ASTM-D1003 (%) |                                        |           |           |
| Clear                             | 90                                     |           |           |
| Bronze                            | 48                                     |           |           |
| Opal                              | 60                                     |           |           |
| HD Soft White                     | PAR Ligh 90% with 100% Light Diffusion |           |           |