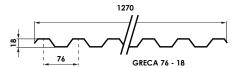

#### **Profiles**

Greca 76-18

Omega 76-18

Roma 76-18

## **Physical Properties**

| CHARACTERISTICS                   | ROMA<br>(SINE WAVE)                    | GRECA     | OMEGA     |
|-----------------------------------|----------------------------------------|-----------|-----------|
| Nominal Width                     | 50" & 26"                              | 50" & 26" | 50" & 26" |
| Nominal Thickness (mm)            | 0.8                                    | 0.8       | 0.8       |
| Corrugation Pitch (mm)            | 76                                     | 76        | 76        |
| Corrugation Height                | 18                                     | 18        | 18        |
| Weight: lbs/sf                    | 0.22                                   | 0.23      | 0.23      |
| Light Transmission ASTM-D1003 (%) |                                        |           |           |
| Clear                             | 90                                     |           |           |
| Bronze                            | 48                                     |           |           |
| Opal                              | 60                                     |           |           |
| HD Soft White                     | PAR Ligh 90% with 100% Light Diffusion |           |           |