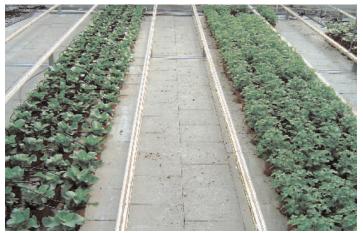

### **Greca Corrugated HDSoft White PC Greenhouse Covering**

Shadows with clear covering

No shadows with HD Soft White