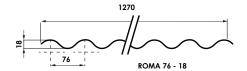

#### **Profiles**

Greca 76-18

Omega 76-18

Roma 76-18

## **Physical Properties**

| CHARACTERISTICS                   | ROMA<br>(SINE WAVE)                    | GRECA     | OMEGA     |
|-----------------------------------|----------------------------------------|-----------|-----------|
| Nominal Width                     | 50" & 26"                              | 50" & 26" | 50" & 26" |
| Nominal Thickness (mm)            | 0.8                                    | 0.8       | 0.8       |
| Corrugation Pitch (mm)            | 76                                     | 76        | 76        |
| Corrugation Height                | 18                                     | 18        | 18        |
| Weight: lbs/sf                    | 0.22                                   | 0.23      | 0.23      |
| Light Transmission ASTM-D1003 (%) |                                        |           |           |
| Clear                             | 90                                     |           |           |
| Bronze                            | 48                                     |           |           |
| Opal                              | 60                                     |           |           |
| HD Soft White                     | PAR Ligh 90% with 100% Light Diffusion |           |           |