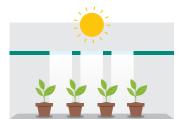

- Lengths up to 48 foot.
- Custom colors available by special order.
- Thicknesses available .8mm, .9mm, 1mm and 1.2mm.

Diffused light

Direct light