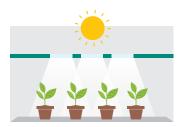

- Lengths up to 48 foot.
- Custom colors available by special order.
- Thicknesses available .8mm, .9mm, 1mm and 1.2mm.

Diffused light

Direct light