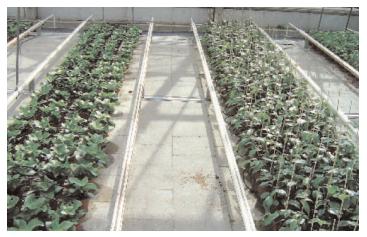

### **Greca Corrugated HDSoft White PC Greenhouse Covering**

Shadows with clear covering

No shadows with HD Soft White