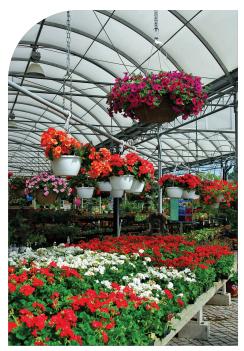

#### Features & Benefits:

- Macrolux® Rooflite® produces bigger, brighter plants and vegetables.
- High light transmission optimizes plant growth.
- 100% light diffusion scatters light in greenhouses promoting uniform arowth.
- Diffusion softens light and reduces harsh solar energy avoiding hot spots that damage plants and makes a comfortable work and living environment.
- No Drip feature prevents condensation from forming droplets and dripping on the plants which can spread disease and damage plants.
- Promotes higher crop yields and eliminates shadows.
- Panel offers privacy while still allowing in natural light for growing.
- Available in Greca, Omega and Roma profiles.
- 10 year non prorated warranty on yellowing and breakage caused by hail.
- Macrolux® Rooflite® High Diffused Polycarbonate Greenhouse Covering 100% Light Diffusion 90% Light Transmission.

### **Greca Corrugated HDSoft White PC Greenhouse Covering**

Shadows with clear covering

No shadows with HD Soft White